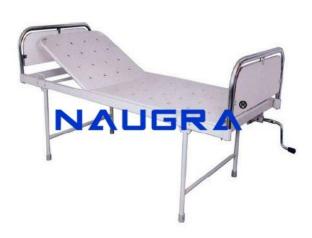

## **Description:**

Semi-Fowler Bed (Deluxe) Size: 206L x 90W x 60H cms. Frame work made of Rectangular M.S. Tube 2 Section Top made of perforated M.S. Sheet. Epoxy Powder Coated Finish. Back Rest Section, manoeuvred by Screw Handle from Foot End Detachable S.S. Head and Foot Bows fitted with laminated panels Provision for four saline locations. Legs fitted with PVC Stumps Knockdown Construction