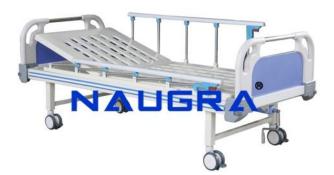

## **Description :**

Semi Fowler Bed Manual

#### **Technical Specification :**

Semi Fowler Bed Manual Bed with mechanically operated back rest by super-smooth crank mechanism. Size: L 2120mm

### W 940mm

H 500mm. Removable & interchangeable high quality beautiful ABS engineering plastic head panel and foot panel. Collapsible side railings. (Top bar Aluminium, Vertical bars SS, Bottom pipe epoxy) Epoxy coated mild steel frame work and 2 section perforated top. Mounted on protective stumps. Provision for I.V. Rod on both sides of the bed. Freight saving knock-down construction