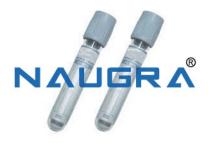

Email: sales@naugramedical.com

Phone: 9896600003

**Product Name:** 

Fluoride Oxalate Tubes (MOQ: 100,000 Pcs Assorted Size)

Product Code: NMCBS35090

## **Description:**

Fluoride Oxalate Tubes (MOQ: 100,000 Pcs Assorted Size) This PET Fluoride/Oxalate Glucose Blood Collection tube is utilized for glucose determinations. Glucose values in unpreserved blood samples deteriorate swiftly after collection as glucose is used by the blood cells. The Fluoride will stop enzymatic activity while oxalate acts as an anti- coagulant. Mixing recommendation: Fluoride/Oxalate tubes should be gently inverted 180° and back 8-10 times. Centrifugation instructions: 1300g for 10 minutes at 25° C room temperature