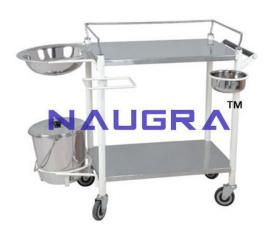

## **Description:**

Dressing Trolley: Tubular pipe frame work. Two shelves if stainless steel with railings. Fitted with S.S. basin and S.S. pail. Mounted on castor wheels.

Dressing Trolley Steel: Stainless steel tubular frame work mounted on four 100 mm dia swiveling castors. Two stainless steel shelves with four side railings. Supplied with stainless steel bowl and bucket.