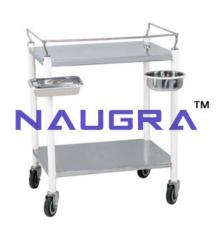

## **Description:**

Instrument Trolley Frame work made of ERW tubular pipe mounted on four 7.5 cms. dia. castors.

Two fixed stainless steel shelves of heavy gauge.

Pre-treated and epoxy powder coated.

Also avaliable:

Instrument Trolley - All stainless steel (NMTOY10002A-0086)

Instrument Trolley Without railing. (NMTOY10002B-0087)

Instrument Trolley Size: 68L x 45W x 82H cms. Instrument Trolley Size: 76L x 45W x 82H cms. Instrument Trolley Size: 91L x 45W x 82H cms.