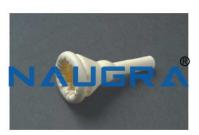

## **Product Name :** Male External Catheter

Product Code : NMCBS35034

## **Description :**

Male External Catheter Position Over Tip of Penis Then Unroll the latex sleeve over entire length. Use adhesive strap around top of sleeve to secure to penis avoiding constriction. Afix distal end to drainage tubing. Used for Urine incontinence in male patients. Made from natural latex rubber. Sterile, Individually packed in peelable pouch pack