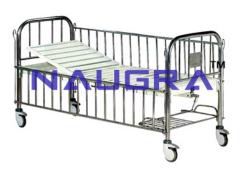

## **Description:**

Semi-Fowler Bed with mechanically operated Back rest by crank mechanism.

Steel frame work with 2 section top.

S.S. side railings with Up & Down movement.

With S.S. Shelf at the bottom for keeping blankets, basin etc.

Tubular Head & Foot Bows also made of stainless steel.

Mounted on four silent swivel castor (all with brakes).

Provision for I.V. Rod.

Freight saving knock-down construction.

Size: 1840 x 800 x 580 mm. Pediatric Bed S.Steel, Infant Bed & Cradle Exporters, Infant Bed & Cradle