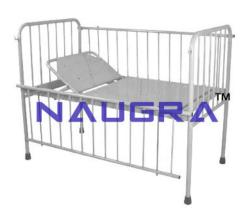

Email: sales@naugramedical.com

Phone: 9896600003

**Product Name:** 

Pediatric Bed With Side Railings

Product Code: NMINF10004

## **Description:**

Pediatric Bed With Side Railings Made of Tubular Pipe framework.

Top of M.S. Sheet with perforations.

Built in back rest.

Mounted on four 10 cms. dia castors (2 with brakes).

Drop side, safety railing at both side.

Pre-treated and epoxy powder coated finish.

Size: 1370 L x 760 W cm x 610 H mm Pediatric Bed With Side Railings, Infant Bed & Cradle Exporters, Infant

Bed & Cradle Manufacturers