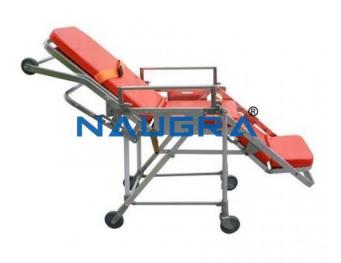

Email: sales@naugramedical.com

Phone: 9896600003

**Product Name:** 

Stretcher Cum Wheel Chair Single Fold With 2 Wheels

Product Code: NMSTR10021

## **Description:**

Stretcher Cum Wheel Chair Single Fold With 2 Wheels Designed for easily carrying patients in narrow and hard passing places. Light Weight, easy clean, anodized aluminium alloy framework. Washable, water proof & antifungus fabric top with safety belts. Unfolded Size (LxWxH): 210x55x12cm, Folded Size (LxWxH): 102x55x16cm Folded in Wheelchair Back-H:138cm Seat-H:53cm. Self-weight: 9 kg, Load Bearing: 159 kg