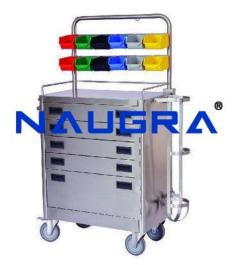

## Product Name : Emergency Trolley

## Product Code : NMTOY10018

## **Description :**

Emergency Trolley Two side Trolley designed to supply medicines. (Front & back same) Size: 850 � 515 � 985 mm. 4 drawers with dividers suitably designed for keeping medicines. 1 Multi purpose drawers. Equipped with IV pole, waste bin, needle disposable container, file cassette & guard rails. Equipped with lock key system. 4 swivel castors (2 with brakes).