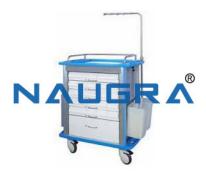

## **Description:**

Medicine Trolley Trolley made of Alloy, ABS plastic and stainless steel Size: 850mm x 520mm x 1010mm 6 drawers, can be pulled out from both sides, self – locked when closed. 50 medicine boxes in all drawers History card on each medicine box. With waste bins-2 pcs, Transparent file box-1 pcs, sliding side board, and five hooks hanging device mechanism. 4 swivel noiseless castor of 5" (2 with brakes).