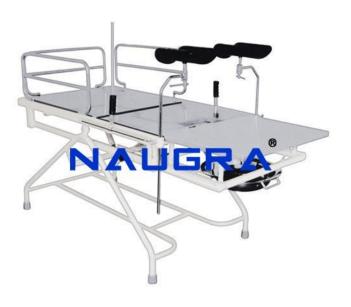

## **Description:**

Delivery Table Telescopic (Adjustable Height) Size: 182L x 68W x 60-80H cms. Tubular frame work mounted on swiveling castors. Pre treated & Epoxy powder coated finish. 3 Section Top made of Stainless Steel Sheet. Trendlenburg positions adjustable by pneumatic gas spring system. Hydraulically Height adjustable by foot paddle from side. Backrest section adjustable on ratchet. Leg end section can slide under the main section Height adjustable pair of foam padded knee crutches. Removable Safety Side railing provided on 3 side of Table. Supplied with waste collecting Stainless Steel Bowl on S.S. Bracket and one Stainless Steel I V Rod.