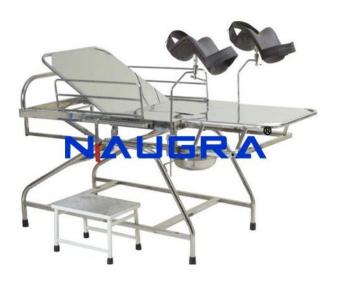

## **Description:**

Delivery Table Telescopic (Fixed Height) Size: 182L x 68W x 76H cms. Frame work made of MS Tube. Pretreated & Epoxy powder coated finish 3 Section Top made of Stainless Steel Sheet. Legs mounted on PVC stumps Trendlenburg positions adjustable by pneumatic gas spring system. Backrest section adjustable on ratchet. Leg end section can slide under the main section Height adjustable pair of foam padded knee crutches. Removable Safety Side railing provided on 3 side of Table. Supplied with waste collecting Stainless Steel Bowl on S.S. Bracket and one Stainless Steel I V Rod.