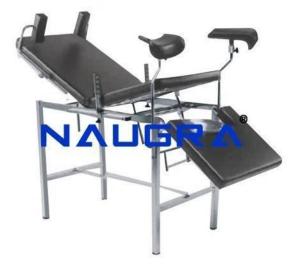

## **Product Name :**

Labour & Delivery Bed (With Accessories) Body section: 1000L x 800W x 750H mm

Product Code : NMIVP20011

## **Description :**

Labour & Delivery Bed (With Accessories) Made in 2 sections, body section with legs mounted on rubber tips, legs section on swivel castors with brakes. Size : Body section: 1000L x 800W x 750H mm., Leg section: 900L x 800W x 750H mm. Supports for leg holders with solid mechanism to fix leg holders at required height and width. Supplied with 2 legs holders with canvas straps OR 2 knee crutches (as desired) adjustable in height and width. Epoxy coated tubular steel frame. Carrying capacity: 150 - 180 kg. Supplied with S.S. bowl. Knockdown construction