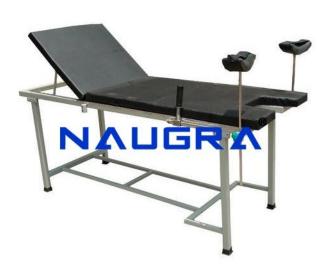

Email: sales@naugramedical.com

Phone: 9896600003

Product Name:
Delivery Bed

Product Code: NMIVP20010

## **Description:**

Delivery Bed Size: 1800L x 550W x 800H mm. Adjustable back rest and leg section with lever mechanism to varying positions, capable of tilting for obstetric and gynecological use. Legs mounted on rubber tips. Supports for leg holders with solid mechanism to fix leg holders at required height and width. Supplied with 2 knee crutches, adjustable in height and width. Framework made of mild steel epoxy coated finish with upholstered top. Supplied with S.S. bowl. Knockdown construction