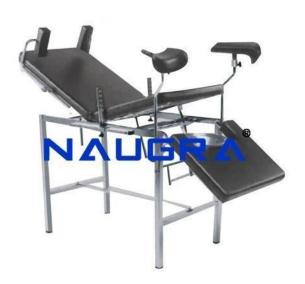

## **Product Name:**

Labour & Delivery Bed (With Accessories) Size : Body section: 1000(L) x 800(W) x 750(H)mm

Product Code: NMIVP20008

## **Description:**

Labour & Delivery Bed (With Accessories) Made in 2 sections, body section with legs mounted on rubber tips, legs section on swivel castors with brakes. Leg section can be completely recessed under the body section. Size : Body section: 1000(L) x 800(W) x 750(H)mm., Leg section: 900(L) x 800(W) x 750(H)mm. Supports for leg holders with solid mechanism to fix leg holders at required height and width. Mattress-pad 2 sections. Supplied with 2 legs holders with canvas straps OR 2 knee crutches (as desired) adjustable in height and width. Epoxy coated tubular steel frame. Mattress-pad density: 21-25 kg/m3. Carrying capacity: 150 - 180 kg. Mattress-pad: Approx. 60(H)mm. Supplied with S.S. bowl. Knockdown construction