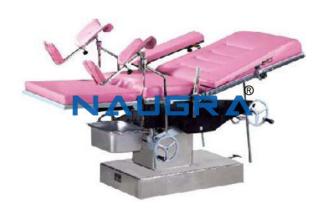

## **Description:**

Obstetric Table - Multi Function Multi Function Obstetric table is designed for women's gynecological examination diagnosis, operation and delivery as well. Height adjustment, Trendelenburg and reverse trendelenburg of the whole table and the backrest are controlled by advanced linear motors through foot switch. Minimum height of the platform: ?650mm. Height adjustment range: ?240mm. Platform tilt forward ?10�. Platform tilt backward ?25�. Backboard fold range: upward ?65�, downward ?5�. Length of the main table: 1240mm. Width of the main table 600mm. Length of the leg table: 500mm. Width of the leg table: 600mm