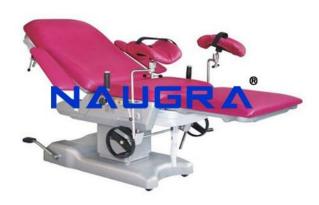

Email: sales@naugramedical.com

Phone: 9896600003

**Product Name:** 

Obstetric Table - Multi Function

Product Code: NMIVP20006

## **Description:**

Obstetric Table - Multi Function Obstetric table 3 section is designed for women's obstetric and gynecological examination, operation and delivery as well. It is Easy to operate, safe, reliable, and quick. Body section height is adjustable by hydraulic pump where as leg section height is manually adjusted. Back rest is adjusted by gas spring Size of the platform: Main table 1350�650mm, leg table 800�550mm. Height of the main table: ?650/850mm. height of the leg table: ?650/850mm.Backboard fold range: upward ?65�, downward ?5�. Platform tilt forward ?8�. Platform tilt backward ?20� Both the main table and the leg table are mounted on castors for easy movement and can be locked up