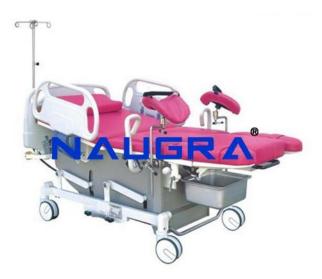

## Product Name : Electric Obstetric Bed - Multi Function

## **Description :**

Electric Obstetric Bed - Multi Function This table is designed for women's obstetric and gynaecological operation, Easy operation, safe and reliable, economical and quick. Operating positions - up / down, adjustable back rest & reverse trendelenburg position. It adopts linear bearing to control the telescopic working table. Size: 2000/1450 � 900/660 � 620/920 mm. All motion controlled with T-Motion Power Device (Actuator) & Battery backup. Adjustable leg support and sliding grip holder. Main framework made of Expoxy Coated steel. High quality beautiful ABS engineering plastic head panel. Two easy lifting guardrails (1 on each side), which are safe and reliable, and can be fixed upward and downward. 125mm dia noiseless castors with simultaneous braking system which locks / unlocks 2 castors with single pedal press. Equipped with 8cm thick high quality foam mattress.