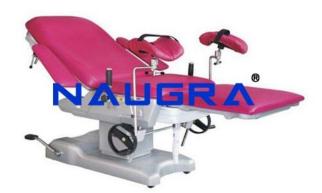

## **Description :**

Obstetric Bed - Multi Function This table is designed for women's obstetric and gynaecological operation, Easy operation, safe and reliable, economical and quick. Operating positions - up / down, forward and backward tilt are controlled by smooth hand wheel. Comfortable for both doctor and Patient. Length and width for tabletop: 1800 x 600 mm. Height adjustment range: 650 - 895mm. Dimension of sections: backrest: 600 X 800 mm, Seat section: 600 x 400 mm, Leg section: 540 x 500 mm. Max. degree for backrest adjustment: more than 60 degree upwards, more than 10 degree downwards. Max. degree for tabletop forward and backward tilting: more than 8 degree(forward), more than 20 degree(backward).