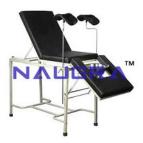

Email: sales@naugramedical.com

Phone: 9896600003

**Product Name:** 

Delivery Bed With Removable Legs Section

Product Code: NMIVP20003

## **Description:**

Delivery Bed With Removable Legs Section Delivery Table / Bed, made in 3 sections. Body Section with legs mounted on rubber tips, legs section on swivel castors with brakes. Size:  $1680 \times 750 \times 800$  mm. With adjustable back rest to varying positions. Framework made of Mild Steel Epoxy coated finish. Supplied with S.S. bowl and two leg holders. Mounted on protective stumps. Freight saving knock-down construction.