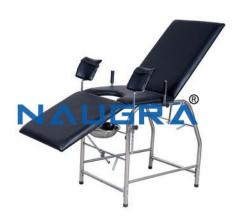

## **Description:**

Delivery Table / Delivery Couch Stainless Steel Delivery Table / Bed, made in 3 sections. Size:  $1680 \times 600 \times 800$  mm. With adjustable Back rest & leg rest to varying positions. Framework made of Stainless Steel. Supplied with S.S. bowl and two leg holders. Mounted on protective stumps. Freight saving knock-down construction