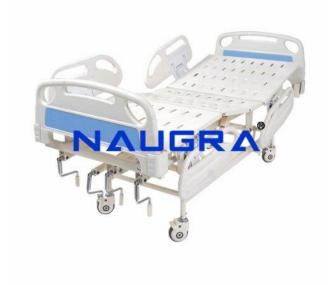

## Naugramedical ICU Bed Electric Three Function India China

## **Technical Specification:**

Naugramedical ICU Bed Electric Three Function with electrically operated remote controlled back rest 0-70, knee rest 0-35 and height position. Size: L 2160mm

W 940mm

H 520-770mm (Height Adjustable). All functions controlled with T-motion Power Device (Actuator), 220 - 240 V AC, 50 Hz. (110 V on request). Four easy lifting guardrails (2 on each side), which are safe and reliable, and can be fixed upward and downward. Removable & interchangeable high quality beautiful ABS engineering plastic head panel and foot panel. Easy to operate control panels on both sides of guard rails. Epoxy coated mild steel frame work and 4 section perforated top. Built-in emergency battery backup maintain all functions during electricity failure. 125mm dia noiseless castors with Central braking system. Provision for I.V. Rod on both sides of the bed