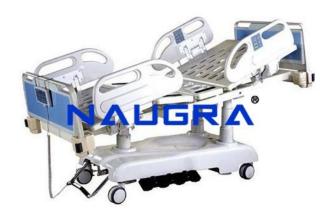

## ICU Bed Electric Four Function With Sitting Position India China

## **Technical Specification:**

I.C.U. Bed, Electric, Four Function With Sitting Position ICU Bed (4 function) with electrically operated remote controlled sitting position 0-70

back rest tilting 0-70

knee rest tilting 0-35

Size: L 2140mm

W 940mm

H 570-780mm (Adjustable Height). All functions controlled with electric Power Device (Actuator), 220 - 240 V AC, 50 Hz. (110 V on request). Removable & interchangeable high quality beautiful ABS engineering plastic head panel and foot panel. With Phenolic Laminating Sheet for X-ray. Head panel and foot panel equipped with safety lock and roller bumpers. Epoxy coated mild steel frame work and 4 section mesh mattress platform top. Two easy lifting guardrails (1 on each side), which are safe and reliable, and can be fixed upward and downward. Built-in emergency battery backup maintain all functions during electricity failure. 125mm dia noiseless castors with Central braking system. Provision for I.V. Rod on both sides of the bed.