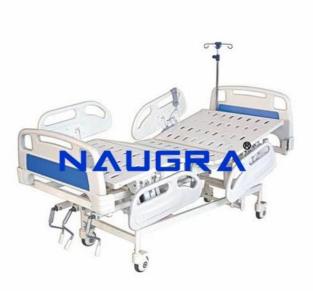

### **Product Name :** Medical ICU Bed Electric Five Function

### **Technical Specification :**

I.C.U. Bed, Electric, Five Function ICU Bed (5 function) with electrically operated remote controlled back rest tilting 0-80

knee rest tilting 0-35

trendelenburg tilting 0-20

Reverse trendelenburg tilting 0-2

Size: L 2160mm

W 940mm

H 480-730mm (Adjustable Height). All functions controlled with Power Device (Actuator), 220 - 240 V AC, 50 Hz. (110 V on request). Four easy lifting guardrails (2 on each side), which are safe and reliable, and can be fixed upward and downward. Removable & interchangeable high quality beautiful ABS engineering plastic head panel and foot panel. Epoxy coated mild steel frame work and 4 section perforated top. Built-in emergency battery backup maintain all functions during electricity failure. 125mm dia noiseless castors with Central braking system. Provision for I.V. Rod on both sides of the bed