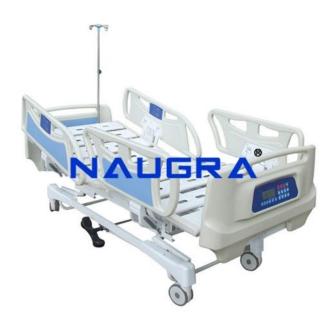

## ICU Bed Electric Five Function with Weighing Scale System India China

## **Technical Specification:**

I.C.U. Bed, Electric, Five Function (WITH WEIGHING SCALE SYSTEM) ICU Bed (Five function) with electrically operated back rest tilting 0-80

nee rest tilting 0-35

trendelenburg tilting 0-20

Reverse trendelenburg tilting 0-20

Size: L 2160mm

W 940mm

H 540-770mm (Adjustable Height). All functions controlled with T-motion Power Device (Actuator), 220 - 240 V AC, 50 Hz. (110 V on request). Equipped with battery backup & with Weighing scale system. Four easy lifting guardrails (2 on each side), which are safe and reliable, and can be fixed upward and downward. Easy to operate built-in Control Panel on both sides of guard rails. Removable & interchangeable high quality beautiful ABS engineering plastic head panel and foot panel. Head panel and foot panel equipped with bumpers protection. Epoxy coated mild steel frame work and 4 section perforated top. 125mm dia noiseless castors with Central braking system. Provision for I.V. Rod on both sides of the bed.