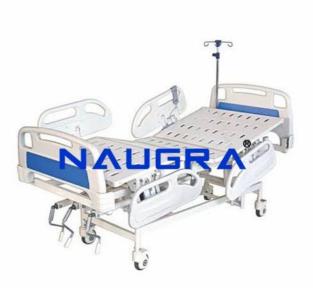

### Product Name : ICU Bed Electric IV Rod Five Function

### **Technical Specification :**

I.C.U. Bed, Electric, Five Function ICU Bed (5 function) with electrically operated remote controlled back rest tilting 0-80

knee rest tilting 0-35

trendelenburg tilting 0-20

Reverse trendelenburg tilting 0-20

Size: L 2160mm

W 940mm

H 480-730mm (Adjustable Height). All functions controlled with Power Device (Actuator), 220 - 240 V AC, 50 Hz. (110 V on request). Equipped with CPR device which allows nursing staff & doctors to simultaneously lower the back rest to a full flat position from any degree of elevation in order to save vital time in critical situation. Four easy lifting guardrails (2 on each side), which are safe and reliable, and can be fixed upward and downward. Removable & interchangeable high quality beautiful ABS engineering plastic head panel and foot panel. Epoxy coated mild steel frame work and 4 section perforated top. Built-in emergency battery backup maintain all functions during electricity failure. 125mm dia noiseless castors with Central braking system. Provision for I.V. Rod on both sides of the bed.