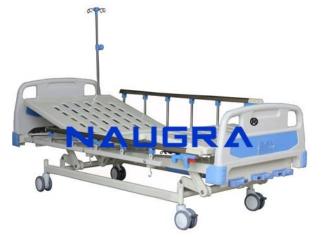

## Product Name : Naugramedical ICU Bed Mechanical Five Function

Product Code : NMHOPB00011

## **Description :**

Naugramedical ICU Bed Mechanical Five Function

## **Technical Specification :**

Naugramedical ICU Bed Mechanical Five Function with mechanically operated back rest, knee rest tilting 0-35,

trendelenburg 0-20/ reverse trendelenburg 0-20 (TR/RTR) and height position. Size: L 2140mm

W 980mm

H 420-720mm (Adjustable Height). Removable & interchangeable high quality beautiful ABS engineering plastic head panel and foot panel. C Type design. Epoxy coated mild steel frame work and 4 section perforated top. Collapsible side railings. (Top bar Aluminium, Vertical bars SS, Bottom pipe epoxy) 125mm dia noiseless castors (all with individual brakes) Provision for I.V. Rod on both sides of the bed.