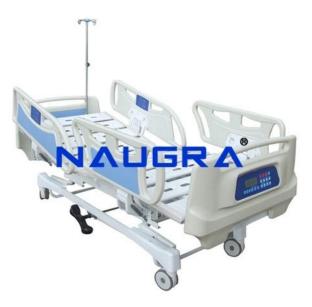

## **Description :**

I.C.U. Multi-function Electric Bed With Weighing Scale Multi-Function ICU Bed electrically operated back rest tilting 0-65�, Foot rest tilting 0-43�,trendelenburg tilting 10�, Reverse trendelenburg tilting 10�, Height Adjustment (710mm � 530mm). Size: L 2330mm �W1050mm � H 530-710mm (Adjustable Height). All functions controlled with LINAK (Denmark) Power device (Actuator) In Build control panel on both side of Guard rail for Nurse/Patients to adjust bed position easily. Patient Lock-Out system for Nurse Staff at foot board. CPR position button for bed to reach �Zero� position quickly. Bed position data can be stored and recalled. Function of weighing scale, weight data can be stored and managed. Off-bed alarming. Removable High Quality ABS engineering Plastic head & foot panel. Size 1955mmX 900mm Four easy lifting Guard rail controlled by gas spring. Epoxy coated Mild steel frame work and 4 section perforated top. Built-in emergency battery backup maintain all functions during electricity failure. 150mm dia swivel noiseless castors with Central braking system. Provision for I.V. Rod on all sides of the bed