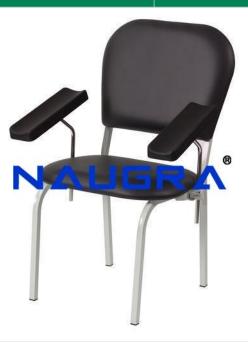

Email: sales@naugramedical.com

Phone: 9896600003

**Product Name:**Blood Collection Chair

Product Code: NMCBS122007

## **Description:**

Blood Collection Chair The frame is made of flat oval steel tubing The padded seat, back and armrests provide the patient with comfortable seating. The seat height is 500 mm. The distance between the wedge-shaped padded armrests 500 mm Maximum weight load 150 kg Knockdown consctruction Other Information Minimum Order Quantity: 2 Pieces Port of Dispatch: New Delhi Production Capacity: 500 units per buyer Delivery Time: As per buyer Packaging Details: Standard export packing Other Information Pay Mode Terms: L/C (Letter of Credit), D/P (Documents Against Payment), T/T (Bank Transfer) Minimum Order Quantity: 5 Pieces Port of Dispatch: New Delhi Production Capacity: 1000 units per month Delivery Time: As per buyer Packaging Details: Standard export packing