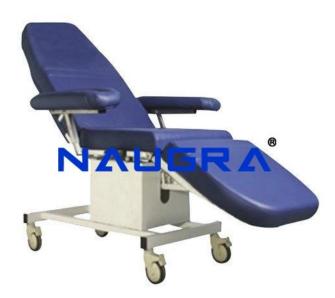

### Product Name : Blood Donor Couch

#### Product Code : NMCBS122005

#### **Description :**

Blood Donor Couch Blood sampling chair with fixed height, Height= 670 mm Comfortable upholstery with good density, width 550 Stainless Steel quality, epoxy paint Adjusting back rest via self locking mechanism system Adjusting leg rest via a self locking mechanism system Equipped with 2 blood test splints, every position adjustable by serrated blocks system Load capacity: Dynamic 150kg Other Information Pay Mode Terms: T/T (Bank Transfer) Minimum Order Quantity: 1 Piece Port of Dispatch: New Delhi Production Capacity: 500 units per month Delivery Time: As per buyer Packaging Details: Standard packing