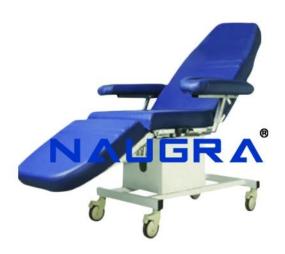

Email: sales@naugramedical.com

Phone: 9896600003

Product Name:
Blood Donor Couch Electric

Product Code: NMCBS122004

## **Description:**

Blood Donor Couch Electric Motorized Donor Chairs suitable to use for blood banks, infusion treatment centers, and hospital, clinics, and aphaeresis, plasma centers and other similar discipline. Remote switch for easy repositioning All hardwood frame construction Push pillow back for donor comfort Lockable castors for easy mobility Fire Resistant Upholstery & Punishment proof laminates It has solid surface seat to ensure easy & hygienic premium rated foam, cushion and spring component for donor comfort. With the help of electric power, we can fully adjust the donor position in between head low-feet high to head high-feet lower position and arm rest (left and right) swing out for easy seating as well as up & down of chair such position minimization of donor. High quality contract grade vinyl upholstery with antimicrobial/antibacterial coating to prevent from stain, abrasion and bacterial growth. All exposed metal ports are chrome plate for easy cleaning & durability. Technical Specification: Dimension: minimum 60 inch (L) x36 inch (W) Head height reachable up to approx. 45 inch Foot height reachable up to approx. 35 inch Seat Height approx. 25 inch Capacity of patient weight. 150kg Power: 220VAC, 50Hz, Single Phase. Other Information Pay Mode Terms: T/T (Bank Transfer) Minimum Order Quantity: 1 Pieces Port of Dispatch: New Delhi Production Capacity: 100 units per month Delivery Time: As per buyer Packaging Details: Standard export packing