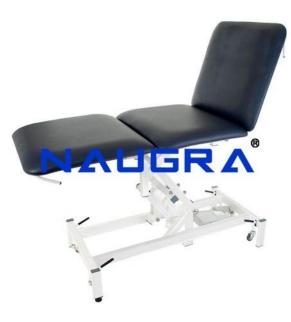

## **Product Name :** Examination Couch 3 Section

## Product Code : NMCBS119007

## **Description :**

Examination Couch 3 Section Height adjustment by electromotive drive � The electric motor is controlled by 1 foot switch (possible option: Hand switch) � Head part step less up- (+50�) and downwards (-45�)adjustable by gas spring. � Length head part: 450 mm � Middle part fixed. Length: 1.290 mm � Foot part step less adjustable from downwards vertical position (-90�) to upwards position (+28�) by gas spring. � Length foot part: 450 mm � Upholstery base: Laminated wood. � Length min.: 1.790 mm, Length max. 2.190 mm Other Information Pay Mode Terms: T/T (Bank Transfer) Minimum Order Quantity: 1 Piece Port of Dispatch: New Delhi Production Capacity: 100 units per month Delivery Time: As per buyer Packaging Details: Standard export packing