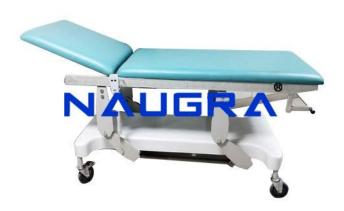

## **Description:**

Examination Couch Electric Electrically controlled, multi function, variable height couch has been designed to meet the ever growing needs of the busy practice. This new design has evolved from extensive user group feedback. Features Breathing hole option Swing Away siderails fitted as standard Variable height Electric handset control Adjustable head/back rest section 4 brake/swivel castors, for ease of manoeuvrability and safety Comfortable Upholster waterproof foam surface Accessories: couch end (dual use - push steer bar and patient safety feature), IV pole and complete lithotomy set (brackets, straps & pole) Other Information Pay Mode Terms: T/T (Bank Transfer) Minimum Order Quantity: 1 Piece Port of Dispatch: New Delhi Production Capacity: 500 units per month Delivery Time: As per buyer Packaging Details: Standard export packing