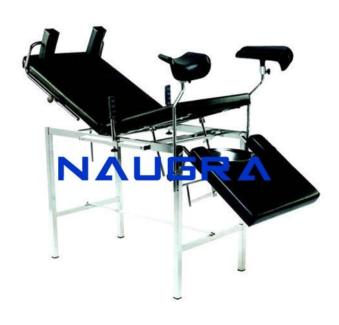

## **Description:**

Labour Table / Delivery Bed Made in 3 sections with independent controls and trendelburg position. Adjustable back rest and leg section with mechanism to varying positions, capable of tilting for obstetric and gynecological use. Size of assembled table: Approx. 1800L x 550W x 800H mm. Framework made of chrome plated rectangular steel tube with upholstered top. Supplied completely with S.S. bowl and two standard padded leg holders. Knockdown construction.