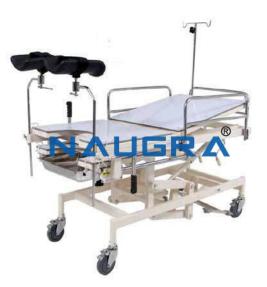

Email : sales@naugramedical.com Phone: 9896600003

**Product Name :** Delivery Table Telescopic (Adjustable Height) Product Code : NMCBS120021

## **Description :**

Delivery Table Telescopic (Adjustable Height) Size : 182L x 68W x 60-80H cms. Tubular frame work mounted on swiveling castors.Pre treated & Epoxy powder coated finish. 3 Section Top made of Stainless Steel Sheet. Trendlenburg positions adjustable by pneumatic gas spring system. Hydraulically Height adjustable by foot paddle from side. Backrest section adjustable on ratchet. Leg end section can slide under the main section Height adjustable pair of foam padded knee crutches. Removable Safety Side railing provided on 3 side of Table. Supplied with waste collecting Stainless Steel Bowl on S.S. Bracket and one Stainless Steel I V Rod.