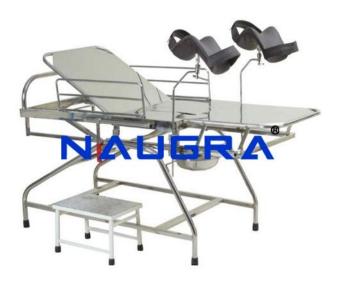

Email: sales@naugramedical.com

Phone: 9896600003

**Product Name:** 

Delivery Table Telescopic (Fixed Height)

Product Code: NMCBS120020

## **Description:**

Delivery Table Telescopic (Fixed Height) Size: 182L x 68W x 76H cms. Frame work made of MS Tube. Pretreated & Epoxy powder coated finish 3 Section Top made of Stainless Steel Sheet. Legs mounted on PVC stumps Trendlenburg positions adjustable by pneumatic gas spring system. Backrest section adjustable on ratchet. Leg end section can slide under the main section Height adjustable pair of foam padded knee crutches. Removable Safety Side railing provided on 3 side of Table. Supplied with waste collecting Stainless Steel Bowl on S.S. Bracket and one Stainless Steel I V Rod.