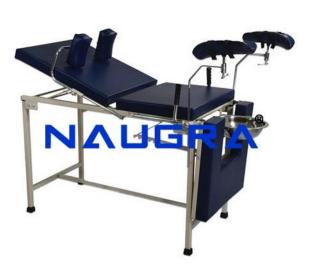

Email: sales@naugramedical.com

Phone: 9896600003

Product Name:
Delivery Bed

Product Code: NMCBS120018

## **Description:**

Delivery Bed Size: 1800L x 550W x 800H mm. Adjustable back rest and leg section with lever mechanism to varying positions, capable of tilting for obstetric and gynecological use. Legs mounted on rubber tips. Supports for leg holders with solid mechanism to fix leg holders at required height and width. Supplied with 2 knee crutches, adjustable in height and width. Framework made of mild steel epoxy coated finish with upholstered top. Supplied with S.S. bowl. Knockdown construction