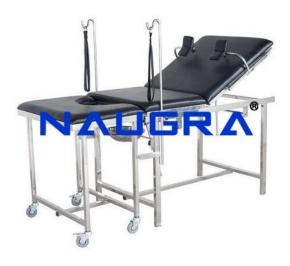

## **Description:**

Delivery Bed With Removable Legs Section Delivery Table / Bed, made in 3 sections. Body Section with legs mounted on rubber tips, legs section on swivel castors with brakes. Size: 1680 � 750 � 800 mm. With adjustable back rest to varying positions. Framework made of Mild Steel Epoxy coated finish. Supplied with S.S. bowl and two leg holders. Mounted on protective stumps. Freight saving knock-down construction