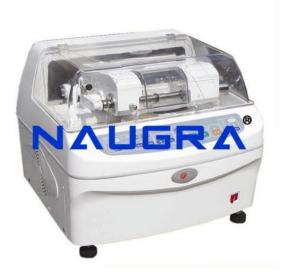

Email: sales@naugramedical.com

Phone: 9896600003

Product Name: Auto Lens Edger Product Code: NMCBS139017

## **Description:**

Auto Lens Edger We are a prominent manufacturer and supplier of a wide gamut of Auto Lens Edger that is designed using the most-advanced technology under the supervision of skilled professionals. The offered Auto Edger is available in different technical specifications, which fit the diverse requirements of the clients. Features: i¿½ Magnificent lenses i¿½ Splendid functionality i;½ Available in bulk Specification: i;½ 0.24i;½ ~ 0.47i;½ i;½ Varietal 6 ~ 12mm i;½ F1.6 DC Type auto iris i;½ Dimensions: 500cm, 400cmx488cm Auto Lens Edger, ENT Equipment exporters, ENT Equipment manufacturers