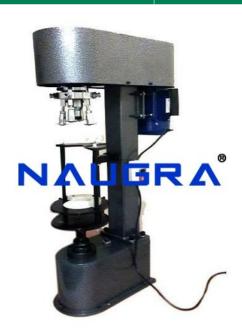

Email: sales@naugramedical.com

Phone: 9896600003

**Product Name:** 

P.P. CAPPING / T.O. OR T.D. CAPPING MACHINE [SEMI-AUTOMATIC

Product Code: NMCBS138027

## **Description:**

P.P. CAPPING / T.O. OR T.D. CAPPING MACHINE [SEMI-AUTOMATIC American type industrial model (motorized light duty) incorporating rotary threading with sealing rollers and collect head complete with 3 sealing heads for 3 different- sizes of caps, i; ½ HP Motor, M.S. Stand cladded with S.S. with S.S. Top, Acrylic Shield, Belt Guard, (Made out of S.S.) On-Off switch & Paddle Lifting arrangement. The machine is as per -GMP Standard, No painted parts visible.