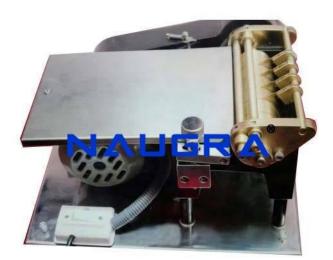

### Product Name : LABEL GUMMING MACHINE MODEL EMF-6

Product Code : NMCBS138026

### **Description**:

LABEL GUMMING MACHINE MODEL EMF-6 The machine is suitable for applying uniform layer of the gum to the labels to be pasted on bottles or tins. The machine is driven by means of 1/12 HP, 230 V. Single Phase F.H.P. Motor and supplied complete with S.S, feed plate. The machine is suitable for labels where the minimum size of the labels should not increase more than 5". LABEL GUMMING MACHINE MODEL EMF-6, Pharmacy Equipment exporters, Pharmacy Equipment manufacturers

### **Technical Specification :**

Sturdy Frame, Large Body and Precise workmanship gives vibrations free performance. Variable Speed Pulley allows greater flexibility over output or optionally AC Freq. Drive System for Speed Variation.

Suitable for Flag type and Overlap Labeling. Long Pressing Device for proper fixing of labels