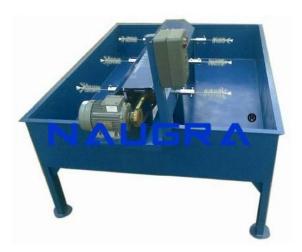

## **Description:**

BOTTLB WASHING AND BRUSHING MACHINE The unit is supplied complete with stainless steel soaking tank size 75 x 50 x 30 cms, 12 Nos. stainless steel rinsing jets and twin head bottle brushing unit driven by i¿½ HP Motor (Single Phase A.C. 230 volts). BOTTLB WASHING AND BRUSHING MACHINE, Pharmacy Equipment exporters, Pharmacy Equipment manufacturers

## **Technical Specification:**

Bottle washing machine is made of sturdy mild steel sheet and covered with thick layer of epoxy based powder coating paint.

it is having variable control upto 1500rpm.

A drill chuck is fitted for the alignment.

A special acrylic cover and enamel tray is provide for protection. It can wash upto 2000 ml bottle.