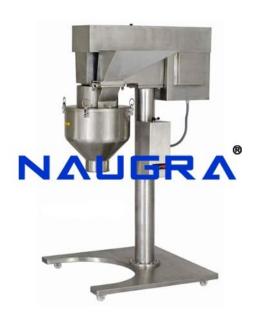

## **Description:**

MULTI MILL The Multi Mill is useful for various purposes like granulation, shredding, pulverization etc. The unit consists of vertically mounted 3 HP motor which drives the motor shaft through bearing housing. The rotor has 12 Nos. swinging type knife blades and 2 Nos. scrapper blades. The- screen of suitable mesh is mounted outside the rotor and material is fed from S.S. Hopper. All the contact parts are made out of S.S. 304/316q. The unit is mounted on suitable M.S. Stand with castor-wheels and is provided with DOL starter, reversible switch and five numbers of Stainless Steel screens. (Size of Screens to be specified while placing the order). Same as above but as per GMP Std. M.S. Stand and all visible M.S. Parts are cladded with S.S. Extra price fur spare screen of any one size of (i.e. 12 / 10/ 8/ 6/ 5/ 4/ 3/ 2/ 0.5mm) MULTI MILL, Pharmacy Equipment exporters, Pharmacy Equipment manufacturers