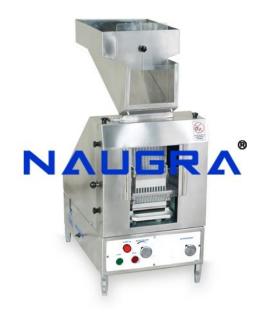

#### **Product Name :** Automatic Capsule Loading Machine

### **Description :**

Automatic Capsule Loading Machine We have with a range of automatic capsule loading machines that are extensively used in combination with manually operated capsule filling machines. In this machine, the capsules are automatically loaded in loading tray in cap up - body down position. Our range designed to meet the application requirements of medium and large scale pharmaceutical companies. Precision engineered, these machines are easy to operate, maintain, durable and are highly cost effective. Further, we stringently checked these on parameters in order to meet the international quality standards. Features : Easy to operate Sturdy in construction High performance Low maintenance Low noise Automatic Capsule Loading Machine, Pharmacy Equipment exporters, Pharmacy Equipment manufacturers