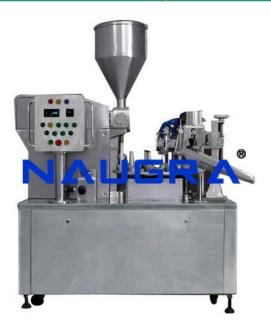

## **Description :**

Tube Filling Machine We are offering tube filling machine which is used to seal and fill a wide range of soft plastic tubes, metal tubes and flexible compound tubes. The machines manufactured by us are well known to provide reliable, flexible and user friendly operations. The machine is designed in such a way that provides good access for maintenance and give operator excellent visibility at all the major machine functions. Compactly constructed, these machines are equipped with high accuracy filling systems that provides clean and accurate filling at optimum speed providing high quality products. Features : Automatic Tube Loading System Auto Tube Orientation No Tube No Fill System Folding & Coading at Individual Station Simple Mechanism & Operator Friendly Machine Combo Model Suitable For Both Aluminum and Lami/Plastic Tubes Out Put 70 to 80 Tubes Min - For Double Head M/c Out Put 35 to 40 Tubes Min For Single Head M/c Technical Specification : Filling Range 3 Gm To 250 Gm With Change Over. Tube Dia Upto 25 mm - For Double Head. Tube Dia Upto 45 mm - For Single Head. Tube Filling Machine, Pharmacy Equipment exporters, Pharmacy Equipment manufacturers