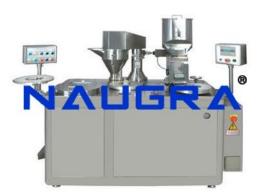

Email: sales@naugramedical.com

Phone: 9896600003

**Product Name:** 

Semi Automatic Capsule Filling Machine

Product Code: NMCBS138002

## **Description:**

Semi Automatic Capsule Filling Machine We hold expertise in producing a range of semi automatic capsule filling machines that are made using superior quality raw material. Designed with precision, our range of machines are known to provide optimum automation level while filling capsules of all sizes with powder, granules and pellets. Further, we also make sure that these machines are quality tested to meet the international industrial standards. Salient features: PLC based machine A special design for change over of different size capsules with in 20 minutes. Fill weight accuracy +/-3%. Simple operation, operating training can be done in 15 minutes Low noise & maintenance. CGMP with documentation. Capsule Size:00,0,1&2,3 to Semi Automatic Capsule Filling Machine, Pharmacy Equipment exporters, Pharmacy Equipment manufacturers