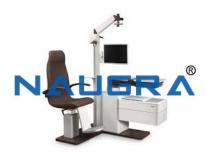

Email: sales@naugramedical.com

Phone: 9896600003

**Product Name :** Refraction Unit

Product Code: NMCBS137037

## **Description:**

Refraction Unit This Refraction Unit has a compact design which ensures optimal functionality of the instruments and can be installed in a minimum space. The refraction unit is so planned that it simplifies all functions offering the best cost performance ratio having all quality features of a plan tech products. Features: · Fully Automatic Operation · CE Certified Noiseless German Motors for up, down & Reclining · Easy to Operate · Excellent quality & well Rounded design · Long life · Adjustable foot rest · Optimal Utilization of space Specifications: Elevation Strokes 200 mm Seat Height 480mm to 580mm Inclination of Back Rest 90 to 180 Degree Rotation (Optional) 180 Degree Power Source 220 V A/c 50Hz Power Consumption 660 VA Power Supply 0, 1. 5, 2. 5, 3, 4, 6, 7. 5, 9 & 12V Sliding Tray Loaded Weight 30 Kg on right & left side Height from the floor 900mm Table Top Size 810mm x 405mm Refraction Unit, Ophthalmic Equipment, Ophthalmic Equipment manufacturers