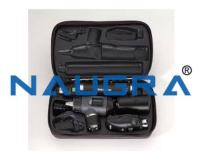

## **Description:**

Diagnostic Sets Diagnostic Set Includes: - One Ophthalmoscope Head with 6 different apertures micro, small, and large spot sizes, fixation target, slit aperture, and red-free filter. 28 focusing lenses with a range of -25 to +40 diopters. Rubber brow rest prevents scratching of eyeglasses. Otoscope Head with 3x magnification lens fitted with 3.5v Halogen Lamp. One Halogen Otoscope Head with Reusable Ear Specula 3mm & 4mm, One Halogen Ophthalmoscope Head with 6 Apertures, One Spreadable Nasal Speculum, One Bent Arm Illuminator, 2 Laryngeal Mirrors 4 No. & 5 No., One Tongue Depressor, One Tongue Depressor Holder, One "C― cell Dry Battery Handle. Set complete in a Case. Diagnostic Sets, Ophthalmic Equipment, Ophthalmic Equipment manufacturers